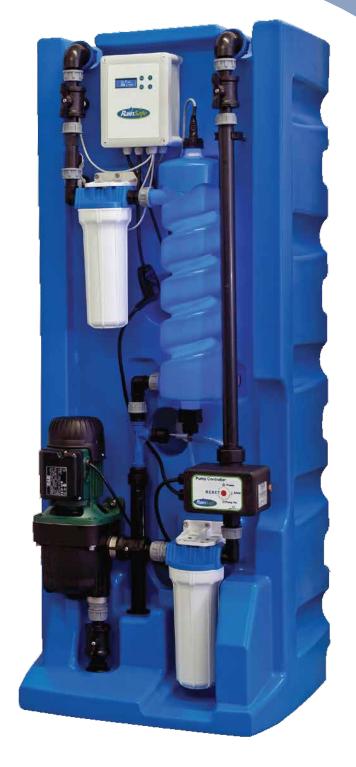

- 1. Purification: RainSafe ™ uses ultraviolet light (UV) to produce potable water from rainwater. The rain water is collected in a filter of 5 microns before UV treatment and treating waste is performed.
- **2. Conservation:** The treated water **can be stored indefinitely without chemicals**; this process is accomplished thanks to our patented purification system.
- 3. Distribution: The RainSafe ™ system is directly connected to the pipes of the main water supply.

#### • Water Treatment:

Combined ozone generator / UV with air filter integrated.

Corresponding UV lamp ballast < 75W.

Particulate filter 5µm.

Carbon filter output  $10\mu m$ ; converting excess ozone (O3) into oxygen (O2).

## • Bomb DAB Eurocom:

Quiet operation, emits a maximum of 4 bar (58psi), with a maximum of 50 liters /minute.

• Electronic control unit with digital display Switch on /off, system status, hour meter, indicator (visual /acoustic) alarm.

#### • Conections:

Wire cable to 2m, plug CEE 7/7, maximum 13A.

Cable tank pump rainwater to 2m with plug CEE 7/7, maximum 6A.

Connecting pipe DN 50mm.

Input cable of 1 in. BSPF deposit of rainwater.

Output cable of 1 in. BSPF to home.

## • Proportions:

60cm (width) x 60cm (depth) x 150cm (height).