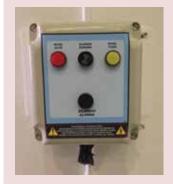

#### All our double-walled tanks include:

Control Panel integrated in the reservoir

Light and sound signals to warn if the tank is at máximum level

Leak Detector

- For manufacturing we use different types of resin: Orthophthalic, Isophthalic, Bisphenol and Vinylester.
- Manufacturing standards of deposits can be: UNE EN 13121-3: 2010.
  and ASME RTP-1.
- The pipes are GRP DIN 2576.