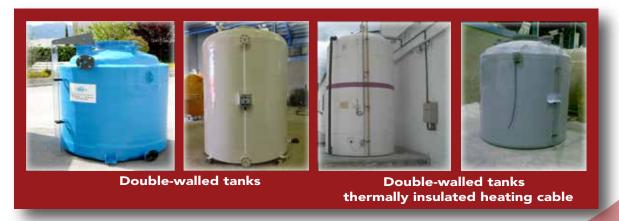

# All our tanks have a dual camera or three-dimensional tissue to prevent leakage or loss of product

- Depending on the product to be contained, its concentration and temperature always **we use the most appropriate construction materials.**
- Deposits can customized with the color chosen by the customer.

## **Technical specifications**

- Capacity between 1,000 and 250,000 liters in one piece.
- Diameters of 500, 800, 900, 1000, 1200, 1500, 1800, 2000, 2500, 3000, 3500 and 4000 mm.
- Deposits double wall tank can be double or three-dimensional tissue.

#### All our double-walled tanks include:

Control Panel integrated in the reservoir

Light and sound signals to warn if the tank is at máximum level

Leak Detector

- For manufacturing we use different types of resin: Orthophthalic, Isophthalic, Bisphenol and Vinylester.
- Manufacturing standards of deposits can be: UNE EN 13121-3: 2010.
  and ASME RTP-1.
- The pipes are GRP DIN 2576.