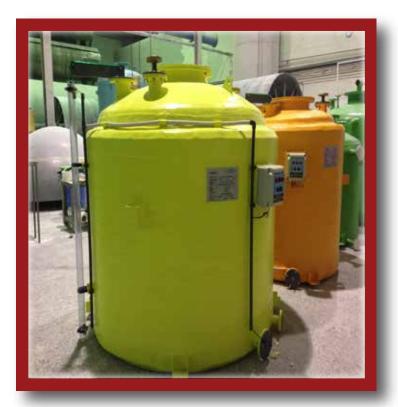

Dimasa Grupo manufactures tanks Reinforced Polyester Fiber Glass vertical flat with lower surface and upper toriesféric base, double wall APQ006 complying with the regulations to prevent the construction of the drip pan.

# All our tanks have a dual camera or three-dimensional tissue to prevent leakage or loss of product

- Depending on the product to be contained, its concentration and temperature always **we use the most appropriate construction materials.**
- Deposits can customized with the color chosen by the customer.

#### All our double-walled tanks include:

Control Panel integrated in the reservoir

Light and sound signals to warn if the tank is at máximum level

Leak Detector

- For manufacturing we use different types of resin: Orthophthalic, Isophthalic, Bisphenol and Vinylester.
- Manufacturing standards of deposits can be: UNE EN 13121-3: 2010.
  and ASME RTP-1.
- The pipes are GRP DIN 2576.