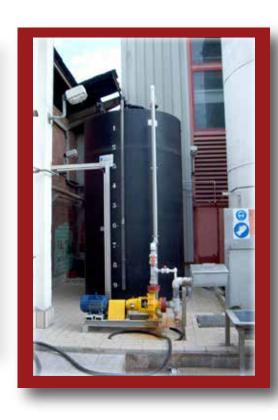

Dimasa Grupo manufactures tanks Reinforced Polyester Fiber Glass vertical flat with lower surface and upper toriesféric base, double wall APQ006 complying with the regulations to prevent the construction of the drip pan.

# All our tanks have a dual camera or three-dimensional tissue to prevent leakage or loss of product

- Depending on the product to be contained, its concentration and temperature always **we use the most appropriate construction materials.**
- Deposits can customized with the color chosen by the customer.

## **Technical specifications**

- Capacity between 1,000 and 250,000 liters in one piece.
- Diameters of 500, 800, 900, 1000, 1200, 1500, 1800, 2000, 2500, 3000, 3500 and 4000 mm.
- Deposits double wall tank can be double or three-dimensional tissue.